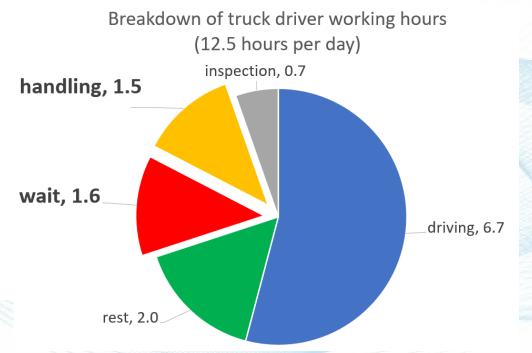

## Logistics problems in Japan

Low truck fill rate

- Truck fill rate is 40%.
- In April of 2024, truck driver overtime will be reduced to 960 hours per year.
- Estimated truck capacity shortage 14% in 2024 34% in 2030

Idle time of truck drivers

• 3 hours for loading/unloading and waiting at warehouses